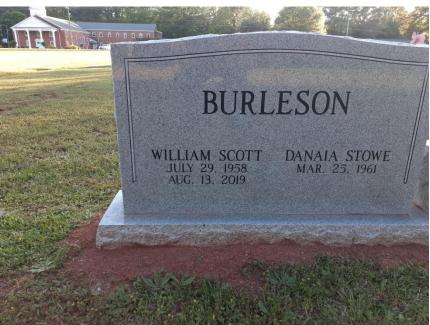

## WILLIAM SCOTT BURLESON

1958 -- 2019

William "Scott" Burleson, age 61, of Bakersville, was a son of the late Lloyd and Martha Louise Smith Burleson. He was also predeceased by his brothers, Robert and Rudy Burleson; sisters, Jill Biddix and Joy Williams.

A long-time member of Friendship Baptist Church in Belmont, NC, Scott was a good-hearted man who loved spending time with his family-especially his kids. He loved the Lord, the mountains, bluegrass music, and making people laugh. Scott worked hard for everything he had and was proud of where he came from. His family is heartbroken and he will be greatly missed. Interment in Friendship Baptist Church Cemetery.

William Scott Burleson's Parents: LLOYD<sup>10</sup> BURLESON (CHARLES C<sup>9</sup>, JOHN G<sup>8</sup>, WILSON MEREDITH<sup>7</sup>, JOHN<sup>6</sup>, THOMAS (DAUNT)<sup>5</sup>, AARON<sup>4</sup>, JONATHAN<sup>3</sup>, JOHN<sup>2</sup>, EDWARD<sup>1</sup>) was born 16 Mar 1921 in MITCHELL CO, NC, and died 06 May 1973 in BAKERSVILLE, MITCHELL CO, NC FAG#58280224. He married MARTHA LOUISE SMITH, daughter of ROBERT SMITH and FLORENCE BLACK. She was born 09 Jul 1924 in ASHEVILLE, NC, and died 04 Mar 2000 in ASHEVILLE, NC.

## More About LLOYD BURLESON & About MARTHA LOUISE SMITH:

Burial: HOLLYWOOD CEMETERY, GASTONIA, GASTON CO, NC

Children of LLOYD BURLESON and MARTHA SMITH are:

- i. FREIDA KAY<sup>11</sup> BURLESON, b. 01 May 1947, GASTON CO, NC; d. 05 Dec 2022, GASTON CO, NC FAG#246221651.
- ii. ROBERT GLENN BURLESON, b. 02 Nov 1948; d. 05 May 1949.
- iii. DORIS (JILL) BURLESON, b. 15 Aug 1950; d. 06 Mar 1987; m. BIDDIX.
- iv. REBECCA JOY BURLESON, b. 20 Aug 1951, GASTON CO, NC; d. 23 Apr 2018, ASHEVILLE, BUNCOMBE CO, NC; m. KENNETH (BUDDY) WILLIAMS; b. 07 Feb 1944; d. 01 Feb 2005.
- v. CHARLES RUDY BURLESON, b. 22 Feb 1953; d. 19 Jun 1989.
- vi. WILLIAM SCOTT BURLESON, b. 29 Jul 1958, MITCHELL CO, NC; d. 13 Aug 2019, BAKERSVILLE, MITCHELL CO, NC.