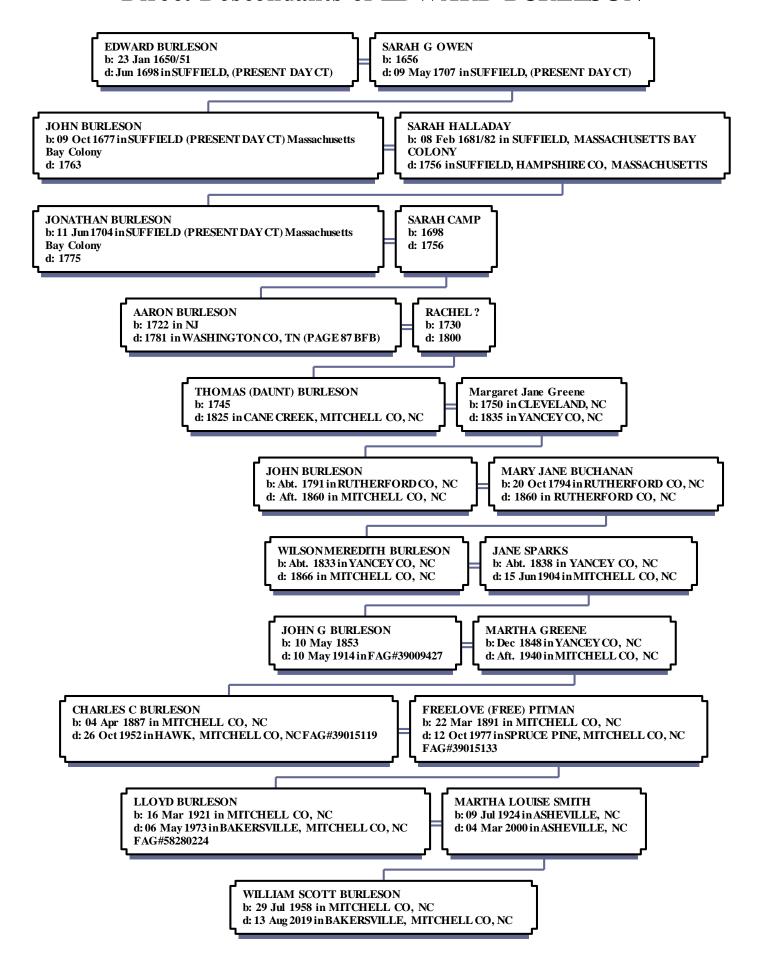

William Scott Burleson's Parents: LLOYD<sup>10</sup> BURLESON (CHARLES C<sup>9</sup>, JOHN G<sup>8</sup>, WILSON MEREDITH<sup>7</sup>, JOHN<sup>6</sup>, THOMAS (DAUNT)<sup>5</sup>, AARON<sup>4</sup>, JONATHAN<sup>3</sup>, JOHN<sup>2</sup>, EDWARD<sup>1</sup>) was born 16 Mar 1921 in MITCHELL CO, NC, and died 06 May 1973 in BAKERSVILLE, MITCHELL CO, NC FAG#58280224. He married MARTHA LOUISE SMITH, daughter of ROBERT SMITH and FLORENCE BLACK. She was born 09 Jul 1924 in ASHEVILLE, NC, and died 04 Mar 2000 in ASHEVILLE, NC.

## More About LLOYD BURLESON & About MARTHA LOUISE SMITH:

Burial: HOLLYWOOD CEMETERY, GASTONIA, GASTON CO, NC

Children of LLOYD BURLESON and MARTHA SMITH are:

- i. FREIDA KAY<sup>11</sup> BURLESON, b. 01 May 1947, GASTON CO, NC; d. 05 Dec 2022, GASTON CO, NC FAG#246221651.
- ii. ROBERT GLENN BURLESON, b. 02 Nov 1948; d. 05 May 1949.
- iii. DORIS (JILL) BURLESON, b. 15 Aug 1950; d. 06 Mar 1987; m. BIDDIX.
- iv. REBECCA JOY BURLESON, b. 20 Aug 1951, GASTON CO, NC; d. 23 Apr 2018, ASHEVILLE, BUNCOMBE CO, NC; m. KENNETH (BUDDY) WILLIAMS; b. 07 Feb 1944; d. 01 Feb 2005.
- v. CHARLES RUDY BURLESON, b. 22 Feb 1953; d. 19 Jun 1989.
- vi. WILLIAM SCOTT BURLESON, b. 29 Jul 1958, MITCHELL CO, NC; d. 13 Aug 2019, BAKERSVILLE, MITCHELL CO, NC.

## **Direct Descendants of EDWARD BURLESON**